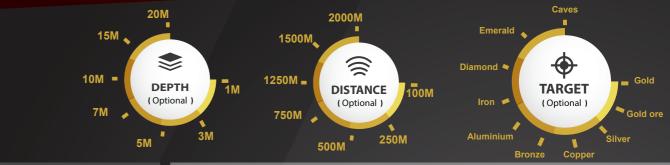

### **TARGETS**

## **METALS**

Gold-Gold ore-Silver-Copper-Bronze-Aluminium-iron

**GEMS**Diamond-Emerald

CAVES

Caves-Tunnels