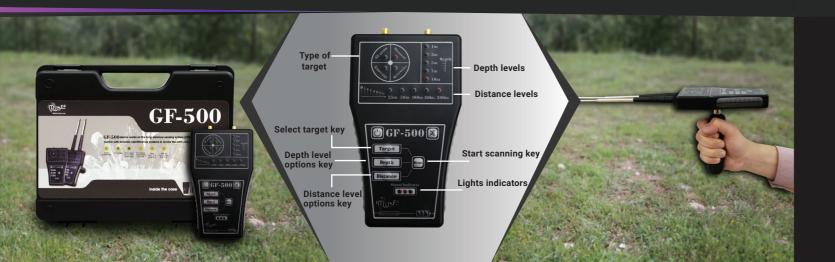

## GF-500

#### **Device Overview**

GF-500 works on the Advanced Distance Sensor System (LDS) and is integrated with the voice recognition system for the path and point of focus of the

The device is characterized by high accuracy of frequency waves, which enables it to identify and locate the targets of underground targets of (Diamond, Meteorite, Emerald and All gems). very accurately where the device can determine.

## LONG DISTANCE SENSING SYSTEM (RL

LED interface Working 32 hours English

The GF-500 device works on the long distance sensing system (LDS), the advanced and built-in with acoustic identification systems to locate the path and point center of target.

The GF-500 offers the high rigor frequency waves that enable it to identify and detection the target sites underground, like a Gemstones meticulously where the device can locate the targets from 200 meters distance and an angle of 360 degrees with precise control feature.

At a horizontal distance search, where there are a several levels of search distance, the user can adjust according to their needs to the horizontal scan, the search depth in the GF-500 device can be reach until 10m underground with the possibility of precise control in search depth

All that through the device control interface, device is characterized

by its small size and ease of use, where it can be placed in the pocket and move it all the goodwill and easily, and anyone can use it without having to experience or large knowledge about detectors.

#### **TARGETS**

**DETECTION SYSTEMS** 

**ALL GEMS** 