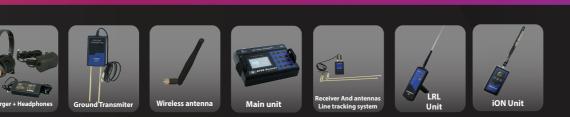

## MF9700 QUINARY

## **Device Accessories**

#### **GENERAL SETTINGS**

Operating frequency From 1 kHz to 30 kHz

Search System Long Range Locator- Line Tracking-Ionic detection-Ground Sensor- Geophysical- Ground scanning

Microcontroller / 20MHz / Processing Type: EM + iP Processing

Research results Integrated results around the target appear automatically on the screen and through audio tracking optional

Multi-systems TFT "4.3

The battery Languages

Working 15 hours Multiple WITH 6 DETECTION SYSTEMS