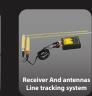

Search System Long Range Locator System - Line Tracking System Processing Microcontroller / 20MHz / Processing Type: DSP Guidance data + voice data + Visual data + Screen Research results

Working 15 hours Multiple

## LINE TRACKING SYSTEM REMOTE SENSING

## 2 Line Tracking Systematics REMOTE SENSING

The ion detection system works in the search for radioactive ionization of precious metals underground, and identify and monitor their locations remotely and can be used by the car

### LINE TRACKING SYSTEM REMOTE SENSING

Line Tracker System, a special tracker system for reciprocating electrical lines connecting between the main transmitter and the target point of existence, gives the user accurate tracking until the target point is reached directly with the most advanced systems of wireless remote sensing