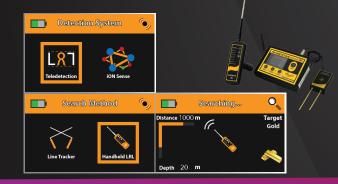

Operating frequency

From 1 kHz to 30 kHz

Search System

Long Range Locator- Line Tracking- Ionic detection-Ground Sensor

Processing

Microcontroller / 20MHz / Processing Type: DSP

Research results

Through signals and routing data to the target location + unit audio system (optional) + screen

Yes, By Select&

Multi-systems

TFT "3.2

WITH 4 DETECTION SYSTEMS

#### **LONG RANGE LOCATOR SYSTEM** HANDHELD LRL

The HandHeld LRL system works on remote detection technology to locate and monitor targets from long distances, which directs the user and leads him to the target location directly, with the laser locator system for target locations and points

## REMOTE SENSING

The ion detection system works in the search for radioactive ionization of precious metals underground, and identify and monitor their locations remotely and can be

A special interface in this system enables you to set the target type to be searched in advance

#### 3 IONIC DETECTION SYSTEM (ACOUSTIC)

The ion detection system works in the search for radioactive ionization of precious metals underground, and identify and monitor their locations

remotely and can be used by the car A special interface in this system enables you to set the target type to be searched in advance

### 4 GROUND SENSOR

The ground sensor system scans the soil layers, identifies their contents

and reads the levels of fields and magnetic radiatioto identify and detect the locations of minerals and spaces underground