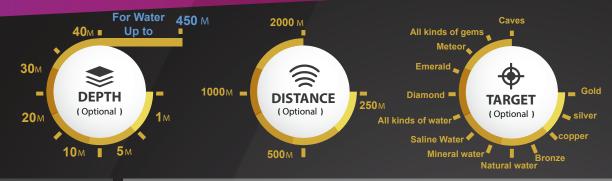

Research results

Guidance data + voice data + Visual data + Screen

**20** м **⁴** 

**15**M

300 M ■ FOR WATER

**DEPTH** 

(Optional /Auto)

## 2 HYPRID+ SYSTEM

1000 M =

**DETECTION SYSTEMS** 

**=100** м

DISTANCE

It scans and verifies of soil layers, checks their contents, reads levels of magnetic fields and ionic radiation at the same time to detect the locations of gold, metal and caves underground. Smart interface gives you absolute clarity and integrated results about the