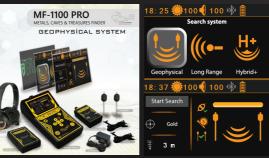

## MF 1100 PRO

#### **Device Overview**

A NEW IMPRINT IN THE WORLD OF ADVANCED DETECTORS WITH THREE DIFFERENT PACKAGES

### Operating frequency

From 1 kHz to 30 kHz - Special frequencies to measurement and verification

Search System

Long Range Locator System - Geophsical-Hybrid+

**Processing** 

Microcontroller / 20MHz / Processing Type: DSP

Research results

Guidance data + voice data + Visual data + Screen

**20** м **⁴** 

**15**M

300 M ■ FOR WATER

**DEPTH** 

(Optional /Auto)

## 2 HYPRID+ SYSTEM

1000 M =

**DETECTION SYSTEMS** 

**=100** м

DISTANCE

It scans and verifies of soil layers, checks their contents, reads levels of magnetic fields and ionic radiation at the same time to detect the locations of gold, metal and caves underground. Smart interface gives you absolute clarity and integrated results about the

## **3** GEOPHYSICAL SYSTEM

This system works on measuring the intensity of the soil electrical resistance and to identify substances found underground and identification, and its mission to detect and exploration for gold, metal, Caves and voids underground with a property of accurate discrimination between the targets.