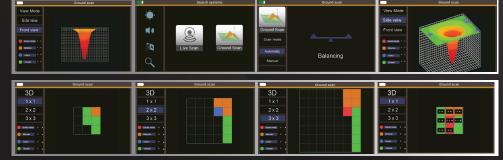

### **Device Overview**

GROUND SCOPE is a specialized device to detecting gold, treasures, metal and caves underground to maximum depth up to 14 meters, it operates with the radar imaging system and provides 2D and 3D data for the shape of the detected object underground, and measures the depth of the target.

Operating frequency Special and automatic frequency

Search System

1. Live Scan (Live photography in real time)

2.0.04.1.4 004.1 ( 22402 24.4 )

Processing

MICROCONTLLER & ARM 7

Research results

Integrated results around the target appear automatically on the screen

## LIVE SCAN SYSTEM (Live photography in real time)

ect a metal caves ar

This system gives the user direct imaging of the ground layers to detect a metal, caves and distinguish between them and monitor their location in real time and broadcast live in the device screen immediately.

## 2 GROUND SCAN SYSTEM (2D&3D Data)

This system allows the user to perform a complete survey of the area to be detected and clarify the results of the scanning in the real time on the device screen and determine the value and identity of each point and detection the depth range at the same time, in addition to providing a 2&3 dimensional report of the detected target, with more than one view angle.