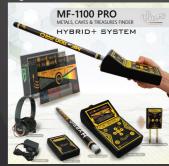

## MF 1100 PRO

#### **Device Overview**

A NEW IMPRINT IN THE WORLD OF ADVANCED DETECTORS WITH THREE DIFFERENT PACKAGES

### Operating frequency

From 1 kHz to 30 kHz - Special frequencies to measurement and verification

Search System

Long Range Locator System - Geophsical-Hybrid+

**Processing** 

Microcontroller / 20MHz / Processing Type: DSP