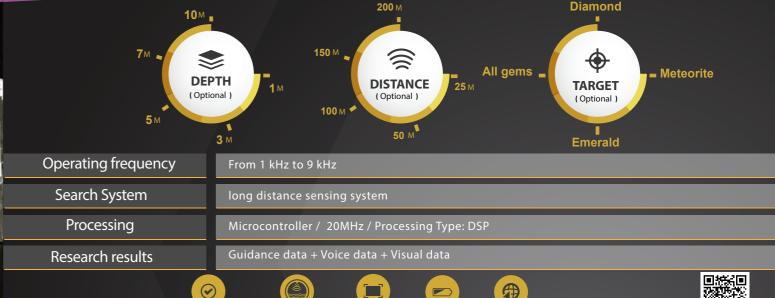

#### **Device Overview**

GF-500 works on the Advanced Distance Sensor System (LDS) and is integrated with the voice recognition system for the path and point of focus of the

The device is characterized by high accuracy of frequency waves, which enables it to identify and locate the targets of underground targets of (Diamond, Meteorite, Emerald and All gems). very accurately where the device can determine.

The GF-500 offers the high rigor frequency waves that enable it to identify and detection the target sites underground, like a Gemstones meticulously where the device can locate the targets from 200 meters distance and an angle of 360 degrees with precise control feature.

At a horizontal distance search, where there are a several levels of search distance, the user can adjust according to their needs to the horizontal scan, the search depth in the GF-500 device can be reach until 10m underground with the possibility of precise control in search depth

#### **TARGETS**

**DETECTION SYSTEMS** 

**ALL GEMS** 