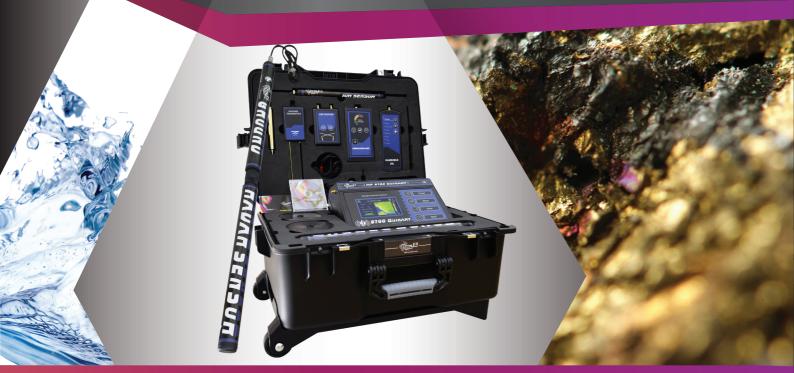

## MF9700 QUINARY

#### **Device Overview**

MF 9700 QUINARY is supported by six systems that provide long-range remote detection and targeting, lonic sound detection systems to confirm and confirm the target location, as well as geophysical survey systems with smart and automatic survey and analysis techniques for the target type and depth, In addition to the imaging scanning system to illustrate the body and the target underground