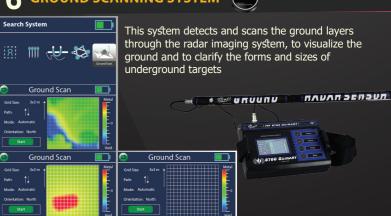

### 6 GROUND SCANNING SYSTEM

## **3** GEOPHYSICAL SYSTEM

This system works on measuring the intensity of the soil electrical resistance and to identify substances found underground and identification, and its mission to detect and exploration for gold, metal, Caves and voids underground with a property of accurate discrimination between the targets.