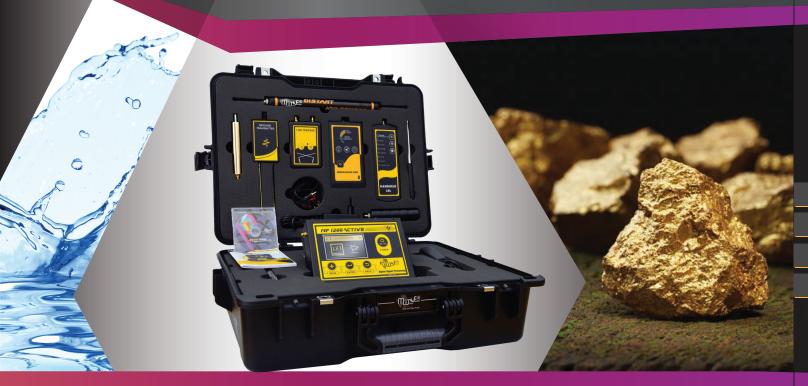

## **MF1500 SMART**

#### **Device Accessories**

#### **Device Overview**

MF 1500 Smart Multi-detection and identification systems With several functions, the Explorer gives accurate results on underground targets with their location and drilling points and depths, also supported by smart operating systems, which gives the user total and fast control in all settings and software of the device and smoothly

## MF1200 ACTIVE

### **Device Accessories**

#### **Device Overview**

No need to walk and random digging, after now save your tired and your money

MF 1200 SMART is the main tool at the beginning of the professional hunt for treasures, this electronic product is a great wealth of the functions and capabilities of the great art of technology discovery of treasures developed, and is the latest device from the set of gold detector and reservoirs that operate on the property Remote SensingDevice Overview