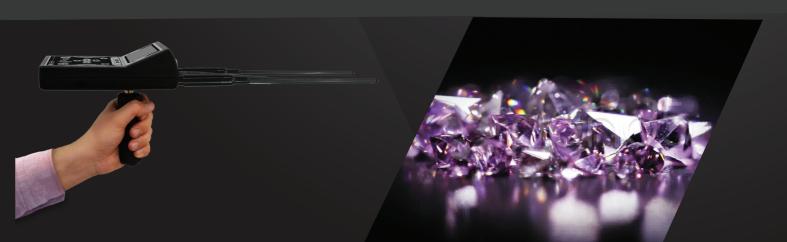

## GF-500

#### **Device Overview**

GF-500 works on the Advanced Distance Sensor System (LDS) and is integrated with the voice recognition system for the path and point of focus of the

The device is characterized by high accuracy of frequency waves, which enables it to identify and locate the targets of underground targets of (Diamond, Meteorite, Emerald and All gems). very accurately where the device can determine.

## LONG DISTANCE SENSING SYSTEM (RL

LED interface Working 32 hours English

The GF-500 device works on the long distance sensing system (LDS), the advanced and built-in with acoustic identification systems to locate the path and point center of target.

The GF-500 offers the high rigor frequency waves that enable it to identify and detection the target sites underground, like a Gemstones meticulously where the device can locate the targets from 200 meters distance and an angle of 360 degrees with precise control feature.

At a horizontal distance search, where there are a several levels of search distance, the user can adjust according to their needs to the horizontal scan, the search depth in the GF-500 device can be reach until 10m underground with the possibility of precise control in search depth

All that through the device control interface, device is characterized

by its small size and ease of use, where it can be placed in the pocket and move it all the goodwill and easily, and anyone can use it without having to experience or large knowledge about detectors.

#### **TARGETS**

**DETECTION SYSTEMS** 

**ALL GEMS** 