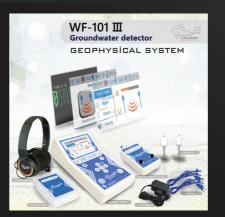

## **VF101III**

#### **Device Overview**

WF 101 B WITH PREVIOUS GENERATIONS THAT ISSUED OF THIS DEVICE, WHICH RANKED NO. 1 AMONG THE LONG RANGE GROUNDWATER DETECTION SYSTEMS OVER THE PASSAGE OF 11 YEARS FROM 2008 UNTIL 2019, AND NOW IT IS COMING BACK TO YOU AGAIN WF 101 III WITH PROFESSIONAL VERSION (THIRD GENERATION) TO KEEP THE RANK DEVICE NO. 1 IN THE WORLD'S