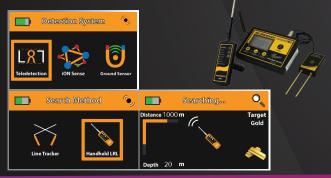

Search System Long Range Locator System - Line Tracking System Processing Microcontroller / 20MHz / Processing Type: DSP Guidance data + voice data + Visual data + Screen Research results

Working 15 hours Multiple

## LONG RANGE LOCATOR SYSTEM HANDHELD LRL

Handheld LRL" works by long distance search system to detect the water location Are guiding the user directly to the target site, with laser LED for guidance in the night This unit operating on a 6-volt, through four standard AAA batteries 1.5 volt, can be used A normal batteries for once, or rechargeable batteries.