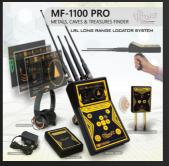

## MF 1100 PRO

#### **Device Overview**

A NEW IMPRINT IN THE WORLD OF ADVANCED DETECTORS WITH THREE DIFFERENT PACKAGES