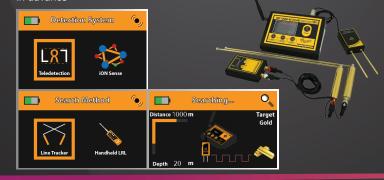

#### **LONG RANGE LOCATOR SYSTEM** HANDHELD LRL

The HandHeld LRL system works on remote detection technology to locate and monitor targets from long distances, which directs the user and leads him to the target location directly, with the laser locator system for target locations and points

## REMOTE SENSING

The ion detection system works in the search for radioactive ionization of precious metals underground, and identify and monitor their locations remotely and can be

A special interface in this system enables you to set the target type to be searched in advance

#### 3 IONIC DETECTION SYSTEM (ACOUSTIC)

The ion detection system works in the search for radioactive ionization of precious metals underground, and identify and monitor their locations

remotely and can be used by the car A special interface in this system enables you to set the target type to be searched in advance

### 4 GROUND SENSOR

The ground sensor system scans the soil layers, identifies their contents

and reads the levels of fields and magnetic radiatioto identify and detect the locations of minerals and spaces underground