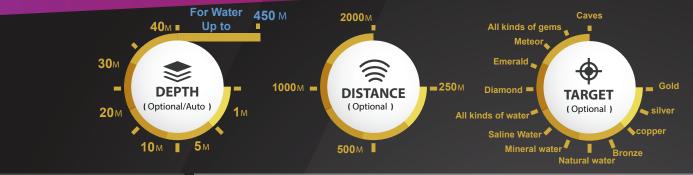

### Operating frequency

From 1 kHz to 30 kHz - Special frequencies to measurement and verification

Search System

Long Range Locator System - Geophsical-Hybrid+

**Processing** 

Microcontroller / 20MHz / Processing Type: DSP

Research results

Guidance data + voice data + Visual data + Screen

**20** м **⁴** 

**15**M

300 M ■ FOR WATER

**DEPTH** 

(Optional /Auto)

## 2 HYPRID+ SYSTEM

1000 M =

**DETECTION SYSTEMS** 

**=100** м

DISTANCE

It scans and verifies of soil layers, checks their contents, reads levels of magnetic fields and ionic radiation at the same time to detect the locations of gold, metal and caves underground. Smart interface gives you absolute clarity and integrated results about the

## **3** GEOPHYSICAL SYSTEM

This system works on measuring the intensity of the soil electrical resistance and to identify substances found underground and identification, and its mission to detect and exploration for gold, metal, Caves and voids underground with a property of accurate discrimination between the targets.