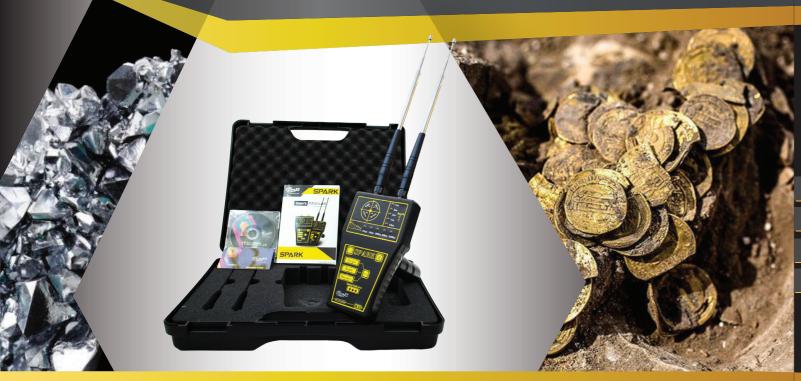

## SPARK

**Device Accessories** 

#### **Device Overview**

SPARK works on the Advanced Distance Sensor System (LDS) and is integrated with the voice recognition system for the path and point of focus of the The device is characterized by high accuracy of frequency waves, which enables it to identify and locate the targets of underground targets of gold and treasures and voids very accurately where the device can determine the targets of the distance of 200 meters forward at 360 degrees with the precise control in the front search distance, where there are several levels The front-end search can be adjusted according to the need for front scan