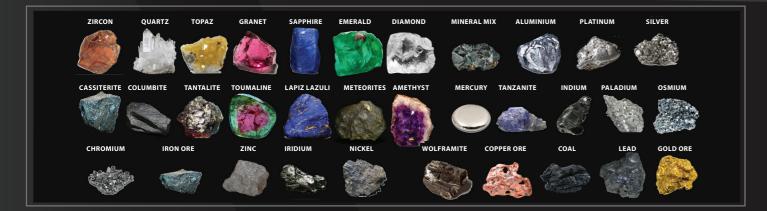

#### **Device Overview**

GF 1000 (33 ELEMENTS DETECTORS )THE FIRST OF ITS KIND AND THE MOST RECENT IN THE WORLD TO DETECT MINERAL WEALTH, PRECIOUS STONES AND MINERAL RARITIES IN THE GROUND, THIS DEVICE WORKS ON ADVANCED DETECTION TECHNIQUES TO DETECT AND SEARCHING FOR 33 DIFFERENT ELEMENTS IN THE GROUND OF GOLD, DIAMONDS AND METALLIC ORES,

#### **SPECIALIST TO DETECT TARGETS**

Email info@mwf-usa.com Web site www.mwf-usa.com Phone +1 708 364 9602 +1 708 364 9602

Gürsel Mah. Darülaceze Cd ,Namzet Sok ( Fulya Sk) No.15 Ekşioğlu Plaza - Kağıthane 34400 / İstanbul -Turkey