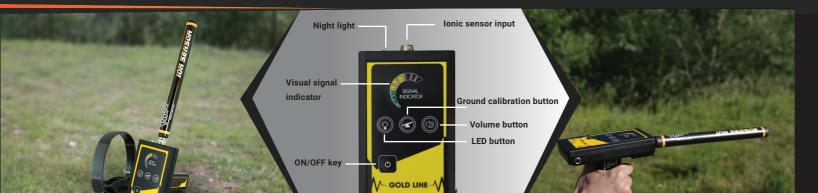

#### **Device Overview**

GOLD LINE works on the long-range ion search system to detect and search for the ionization of the gold metal underground. The device gives the user reliable audio results in the direction of the presence of the target, which is through the increase in the levels of audio and optical indicators, whatever was approaching the location of gold, Goldline is fast in its response to the hidden objectives of other machines operating in the same system. It has the ability and the great electronic focus in sensing the target sites and driving the user to the target location in the least time and effort possible

#### **IONIC DETECTION SYSTEM**

Discrimination

long range Ionian LED interface Working 8 hours

**DETECTION SYSTEMS** 

"Gold Line" is one of our advanced gold detectors, is the result of many trials and lengthy studies, which lasted for more than three years, Gold Line" is working on a long range Ionian search system, to detect and search for Ionian field of gold underground, the device gives the user reliable sound results of target direction, and that through increasing acoustic levels and LEDs indicators whenever get close to target location Gold Line" It features in the speed of response to the underlying targets, over other devices that operate in the same system, because it has a great ability in the electronic focus and sensing target location, and guidance the user to the target centre at less effort and time.

#### **ADVANTAGES**

You can use the device inside the car while driving or by driving a motorcycle too, because the device wavelengths speed responsive and can analyse the data signals very quickly.

Provides this device with simply control panel, with the interface works with buttons keys and LEDs, enables the user to controlling and setup the device to search easily, the control panel consists of the following.