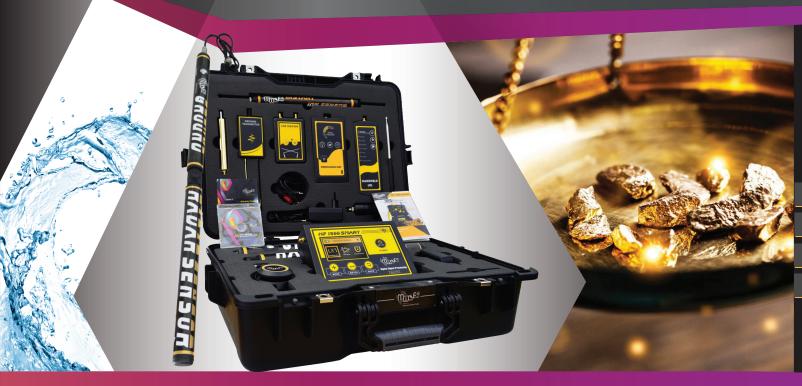

## **MF1500 SMART**

#### **Device Overview**

MF 1500 Smart Multi-detection and identification systems With several functions, the Explorer gives accurate results on underground targets with their location and drilling points and depths, also supported by smart operating systems, which gives the user total and fast control in all settings and software of the device and smoothly