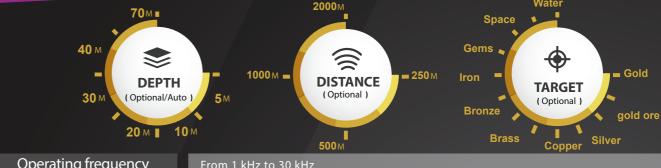

### Operating frequency

From 1 kHz to 30 kHz - Special frequencies to measurement and verification

Search System

Long Range Locator System - Geophsical-Hybrid+

**Processing** 

Microcontroller / 20MHz / Processing Type: DSP

Research results

Guidance data + voice data + Visual data + Screen

**20** м **⁴** 

**15**M

300 M ■ FOR WATER

**DEPTH** 

(Optional /Auto)

## 2 HYPRID+ SYSTEM

1000 M =

**DETECTION SYSTEMS** 

**=100** м

DISTANCE

It scans and verifies of soil layers, checks their contents, reads levels of magnetic fields and ionic radiation at the same time to detect the locations of gold, metal and caves underground. Smart interface gives you absolute clarity and integrated results about the

## **3** GEOPHYSICAL SYSTEM

This system works on measuring the intensity of the soil electrical resistance and to identify substances found underground and identification, and its mission to detect and exploration for gold, metal, Caves and voids underground with a property of accurate discrimination between the targets.