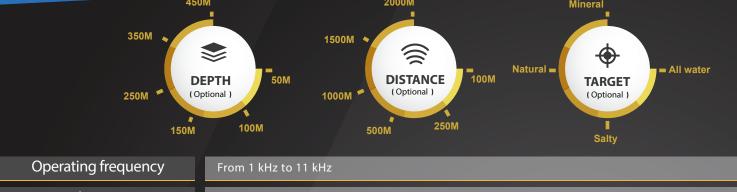

AQUA offers the high rigor frequency waves that enable it to identify and detection the groundwater so very meticulously where the device can locate the targets from 200 meters distance and an angle of 360 degrees with precise control feature at a horizontal distance search, where there are a several levels of search distance, the user can adjust according to their needs to the horizontal scan, the search depth in the AQUA device can be reach until 200m underground with the possibility of precise control in search depth, All that through the device control interface, device is characterized by its small size and ease of use, where it can be placed in the pocket and move it all the goodwill and easily, and anyone can use it without having to experience or large knowledge about detectors.

## **TARGETS**

**NATURAL** 

SALTY

**ALL WATER** 

Operating frequency From 9 kHz to 12 kHz

Search System Long Range Locator System - Geophsical

Processing Microcontroller / 20MHz / Processing Type: DSP

Guidance data + voice data + Visual data + Screen Research results