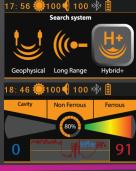

### Operating frequency

From 1 kHz to 30 kHz - Special frequencies to measurement and verification

Search System

Long Range Locator System - Geophsical-Hybrid+

**Processing** 

Microcontroller / 20MHz / Processing Type: DSP

Research results

Guidance data + voice data + Visual data + Screen

**20** м **⁴** 

**15**M

300 M ■ FOR WATER

**DEPTH** 

(Optional /Auto)

## 2 HYPRID+ SYSTEM

1000 M =

**DETECTION SYSTEMS** 

**=100** м

DISTANCE

It scans and verifies of soil layers, checks their contents, reads levels of magnetic fields and ionic radiation at the same time to detect the locations of gold, metal and caves underground. Smart interface gives you absolute clarity and integrated results about the

## **3** GEOPHYSICAL SYSTEM

This system works on measuring the intensity of the soil electrical resistance and to identify substances found underground and identification, and its mission to detect and exploration for gold, metal, Caves and voids underground with a property of accurate discrimination between the targets.