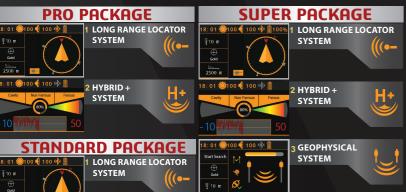

#### **Device Overview**

A NEW IMPRINT IN THE WORLD OF ADVANCED DETECTORS WITH THREE DIFFERENT PACKAGES

## LONG RANGE LOCATOR SYSTEM (LRL)

Many new technologies added to our long-range locator system, exclusive technology is unprecedented, this system works to detects and locate targets from far distance it directs the user and his leadership to the targets location directly.

## 2 HYPRID+ SYSTEM

1000 M =

**DETECTION SYSTEMS** 

**=100** м

DISTANCE

It scans and verifies of soil layers, checks their contents, reads levels of magnetic fields and ionic radiation at the same time to detect the locations of gold, metal and caves underground. Smart interface gives you absolute clarity and integrated results about the

## **3** GEOPHYSICAL SYSTEM

This system works on measuring the intensity of the soil electrical resistance and to identify substances found underground and identification, and its mission to detect and exploration for gold, metal, Caves and voids underground with a property of accurate discrimination between the targets.

#### THE DEVICE IS OFFERED IN THREE DIFFERENT PACKAGES