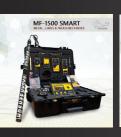

## **MF1500 SMART**

#### **Device Accessories**

#### **Device Overview**

MF 1500 Smart Multi-detection and identification systems With several functions, the Explorer gives accurate results on underground targets with their location and drilling points and depths, also supported by smart operating systems, which gives the user total and fast control in all settings and software of the device and smoothly