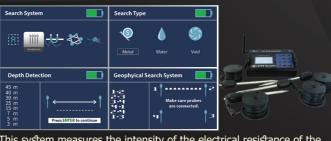

## **3** GEOPHYSICAL SYSTEM

This system works on measuring the intensity of the soil electrical resistance and to identify substances found underground and identification, and its mission to detect and exploration for gold, metal, Caves and voids underground with a property of accurate discrimination between the targets.