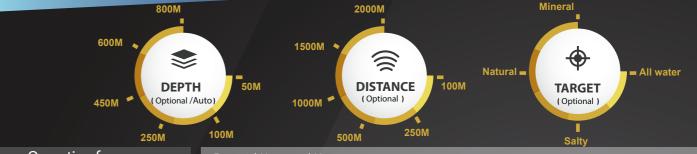

### Operating frequency

From 1 kHz to 30 kHz - Special frequencies to measurement and verification

Search System

Long Range Locator System - Geophsical-Hybrid+

**Processing** 

Microcontroller / 20MHz / Processing Type: DSP

Research results

Guidance data + voice data + Visual data + Screen

**20** м **⁴** 

**15**M

300 M ■ FOR WATER

**DEPTH** 

(Optional /Auto)

## 2 HYPRID+ SYSTEM

1000 M =

**DETECTION SYSTEMS** 

**=100** м

DISTANCE

It scans and verifies of soil layers, checks their contents, reads levels of magnetic fields and ionic radiation at the same time to detect the locations of gold, metal and caves underground. Smart interface gives you absolute clarity and integrated results about the