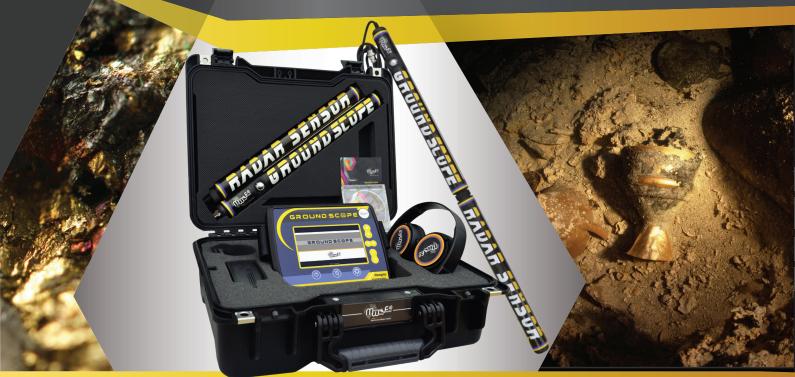

## etal GROUND SCOPE

### **Device Overview**

GROUND SCOPE is a specialized device to detecting gold, treasures, metal and caves underground to maximum depth up to 14 meters, it operates with the radar imaging system and provides 2D and 3D data for the shape of the detected object underground, and measures the depth of the target.

Search system Screen

TFT "5

Working 5 hours

The battery Languages

**DETECTION SYSTEMS** 

**Device Accessories** 

## LIVE SCAN SYSTEM (Live photography in real time)

ect a metal caves ar

This system gives the user direct imaging of the ground layers to detect a metal, caves and distinguish between them and monitor their location in real time and broadcast live in the device screen immediately.

## 2 GROUND SCAN SYSTEM (2D&3D Data)

This system allows the user to perform a complete survey of the area to be detected and clarify the results of the scanning in the real time on the device screen and determine the value and identity of each point and detection the depth range at the same time, in addition to providing a 2&3 dimensional report of the detected target, with more than one view angle.