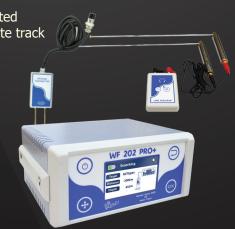

#### **Device Overview**

WF 202 + PRO, a specialist in the detection and exploration of aquatic resources, is a multi-system detection and identification system with several functions. The explorer gives accurate results on underground water with its location, drilling points and depths. It is supported by smart operating systems that give the user control Total and fast in all device settings and software

Search System Long Range Locator System - Line Tracking System Processing Microcontroller / 20MHz / Processing Type: DSP Guidance data + voice data + Visual data + Screen Research results

Working 15 hours Multiple