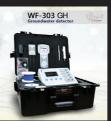

## WF 303 GH

#### **Device Overview**

WF 303 GH, a specialist in the detection and exploration of aquatic resources, is a multi-system detection and identification system with several functions. The explorer gives accurate results on underground water with its location, drilling points and depths. It is supported by smart operating systems that give the user control Total and fast in all device settings and software smoothly.

Operating frequency From 9 kHz to 12 kHz

Search System Long Range Locator System - Geophsical

Processing Microcontroller / 20MHz / Processing Type: DSP

Guidance data + voice data + Visual data + Screen Research results

Yes, By Select& Automatic

Search system Screen

Working 6 hours

The battery Languages

**DETECTION SYSTEMS** 

1 LONG RANGE LOCATOR SYSTEM HANDHELD LRL

Handheld LRL" works by long distance search system to detect the water location are guiding the user directly to the target site, with 3.2" TFTscreen

#### **GENERAL SETTINGS**

#### **TARGETS**

**ALL WATER** 

## 2 GEOPHYSICAL SYSTEM

#### WITHE 2 MODE 1. ADVANCED SCAN 2. LIVE SCAN

This system measures the intensity of the electrical resistance of the soil and the identification of materials located underground and identify them, and its mission is to detect and prospect for gold and minerals and spaces underground as well as groundwater, with the property of distinguishing between targets