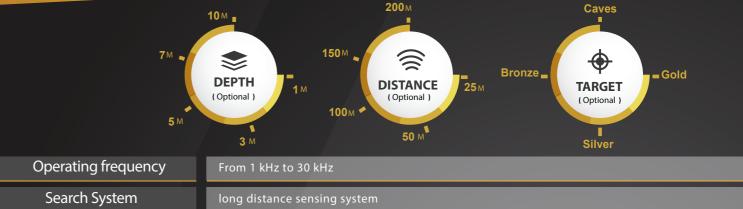

The Spark offers the high rigor frequency waves that enable it to identify and detection the target sites underground, like gold ,metals and caves meticulously where the device can locate the targets from 200 meters distance and an angle of 360 degrees with precise control feature

At a horizontal distance search, where there are a several levels of search distance, the user can adjust according to their needs to the horizontal scan, the search depth in the Spark device can be reach until 10m underground with the possibility of precise control in search depth

#### **BRONZE CAVES** GOLD SILVER