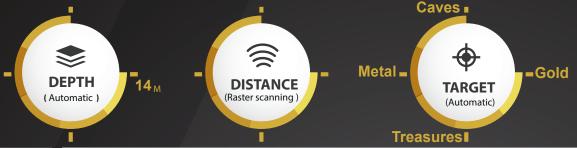

### **Device Overview**

GROUND SCOPE is a specialized device to detecting gold, treasures, metal and caves underground to maximum depth up to 14 meters, it operates with the radar imaging system and provides 2D and 3D data for the shape of the detected object underground, and measures the depth of the target.

## 2 GROUND SCAN SYSTEM (2D&3D Data)

This system allows the user to perform a complete survey of the area to be detected and clarify the results of the scanning in the real time on the device screen and determine the value and identity of each point and detection the depth range at the same time, in addition to providing a 2&3 dimensional report of the detected target, with more than one view angle.