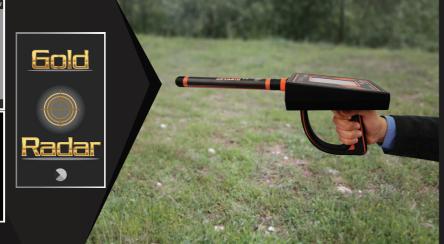

## GOLD RADAR

#### **Device Overview**

A new scientific innovation in the world of exploration and gold detectors

Gold Radar, the product of many experiments and long studies that lasted for more than three years of research and development, Gold Radar device works on the radar detection system integrated to detect and search for radiation ionization of the gold metal underground.