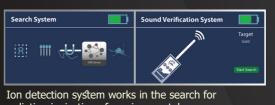

## REMOTE SENSING

The ion detection system works in the search for radioactive ionization of precious metals underground, and identify and monitor their locations remotely and can be

A special interface in this system enables you to set the target type to be searched in advance

#### 3 IONIC DETECTION SYSTEM (ACOUSTIC)

The ion detection system works in the search for radioactive ionization of precious metals underground, and identify and monitor their locations

remotely and can be used by the car A special interface in this system enables you to set the target type to be searched in advance