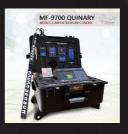

## MF9700 QUINARY

#### **Device Overview**

MF 9700 QUINARY is supported by six systems that provide long-range remote detection and targeting, lonic sound detection systems to confirm and confirm the target location, as well as geophysical survey systems with smart and automatic survey and analysis techniques for the target type and depth, In addition to the imaging scanning system to illustrate the body and the target underground

## **Device Accessories**