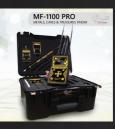

## MF 1100 PRO

#### **Device Overview**

A NEW IMPRINT IN THE WORLD OF ADVANCED DETECTORS WITH THREE DIFFERENT PACKAGES

### Operating frequency

From 1 kHz to 30 kHz - Special frequencies to measurement and verification

Search System

Long Range Locator System - Geophsical-Hybrid+

**Processing** 

Microcontroller / 20MHz / Processing Type: DSP

Research results

Guidance data + voice data + Visual data + Screen

**20** м **⁴** 

**15**M

300 M ■ FOR WATER

**DEPTH** 

(Optional /Auto)

## **Device Accessories**

#### General setting

## LONG RANGE LOCATOR SYSTEM (LRL)

Many new technologies added to our long-range locator system, exclusive technology is unprecedented, this system works to detects and locate targets from far distance it directs the user and his leadership to the targets location directly.

## 2 HYPRID+ SYSTEM

1000 M =

**DETECTION SYSTEMS** 

**=100** м

DISTANCE

It scans and verifies of soil layers, checks their contents, reads levels of magnetic fields and ionic radiation at the same time to detect the locations of gold, metal and caves underground. Smart interface gives you absolute clarity and integrated results about the