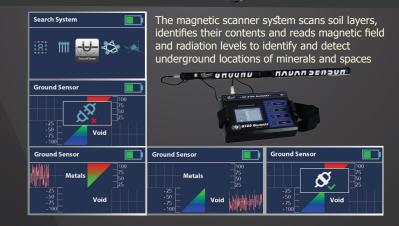

### 4 GROUND SENSOR

The ground sensor system scans the soil layers, identifies their contents

and reads the levels of fields and magnetic radiatioto identify and detect the locations of minerals and spaces underground

A smart interface that gives you complete clarity and

results about goals and locationsand detect the locations of minerals and spaces underground