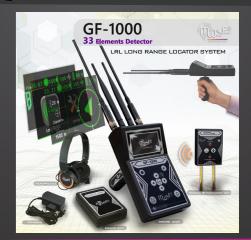

## **GF-1000**

#### **Device Overview**

GF 1000 (33 ELEMENTS DETECTORS )THE FIRST OF ITS KIND AND THE MOST RECENT IN THE WORLD TO DETECT MINERAL WEALTH, PRECIOUS STONES AND MINERAL RARITIES IN THE GROUND, THIS DEVICE WORKS ON ADVANCED DETECTION TECHNIQUES TO DETECT AND SEARCHING FOR 33 DIFFERENT ELEMENTS IN THE GROUND OF GOLD, DIAMONDS AND METALLIC ORES,

Operating frequency Special frequencies

Search System Long Range Locator System

Processing

Microcontroller / 20MHz / Processing Type: DSP

Guidance data + voice data + Visual data + Screen Research results