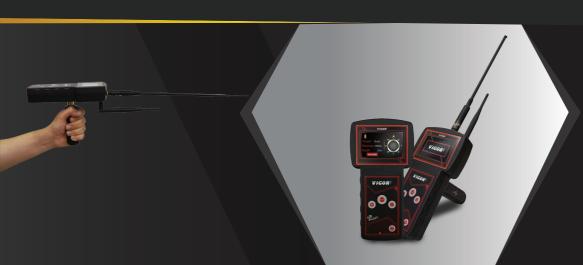

## VIGOR

#### **Device Overview**

THE EASIEST .. THE SMALLEST .. AND THE FASTER TO DETECT TREASURES

VIGOR, THE NEW AND ADVANCED DEVICE TO DETECT GOLD, TREASURES AND CAVITY, VIGOR DEVICE HAS MODERN FEATURES AND CHARACTERISTICS THAT ENABLE IT TO MONITOR UNDERGROUND TARGETS ACCURATELY AND EFFECTIVELY, THE HIGH SENSITIVITY TO DETECTION THE TARGET SPEEDILY, ACCURATE VERIFICATION OF THE TARGET'S LOCATION,