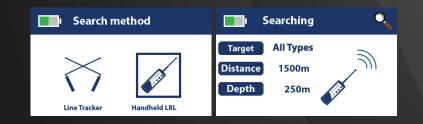

Search System Long Range Locator System - Line Tracking System Processing Microcontroller / 20MHz / Processing Type: DSP Guidance data + voice data + Visual data + Screen Research results

Working 15 hours Multiple

## LONG RANGE LOCATOR SYSTEM HANDHELD LRL

Handheld LRL" works by long distance search system to detect the water location Are guiding the user directly to the target site, with laser LED for guidance in the night This unit operating on a 6-volt, through four standard AAA batteries 1.5 volt, can be used A normal batteries for once, or rechargeable batteries.