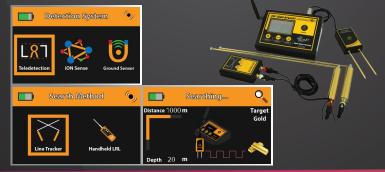

Search System Long Range Locator System - Line Tracking System Processing Microcontroller / 20MHz / Processing Type: DSP Guidance data + voice data + Visual data + Screen Research results

Working 15 hours Multiple

## LONG RANGE LOCATOR SYSTEM HANDHELD LRL

Handheld LRL" works by long distance search system to detect the water location Are guiding the user directly to the target site, with laser LED for guidance in the night This unit operating on a 6-volt, through four standard AAA batteries 1.5 volt, can be used A normal batteries for once, or rechargeable batteries.