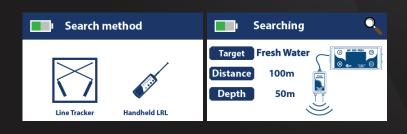

Search System Long Range Locator System - Line Tracking System Processing Microcontroller / 20MHz / Processing Type: DSP Guidance data + voice data + Visual data + Screen Research results

Working 15 hours Multiple

## LONG RANGE LOCATOR SYSTEM HANDHELD LRL

Handheld LRL" works by long distance search system to detect the water location Are guiding the user directly to the target site, with laser LED for guidance in the night This unit operating on a 6-volt, through four standard AAA batteries 1.5 volt, can be used A normal batteries for once, or rechargeable batteries.

## LINE TRACKING SYSTEM REMOTE SENSING