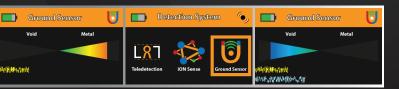

### 4 GROUND SENSOR

The ground sensor system scans the soil layers, identifies their contents

and reads the levels of fields and magnetic radiatioto identify and detect the locations of minerals and spaces underground

A smart interface that gives you complete clarity and

results about goals and locationsand detect the locations of minerals and spaces underground