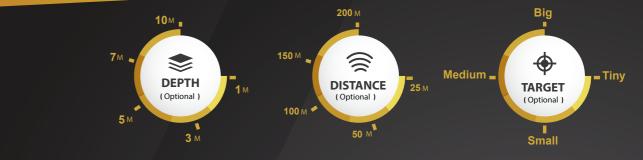

At a horizontal distance search, where there are a several levels of search distance, the user can adjust according to their needs to the horizontal scan, the search depth in the Spark device can be reach until 10m underground with the possibility of precise control in search depth

#### **TARGETS**

#### **BRONZE CAVES** GOLD SILVER