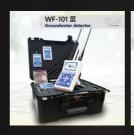

## **VF101III**

#### **Device Overview**

WF 101 B WITH PREVIOUS GENERATIONS THAT ISSUED OF THIS DEVICE, WHICH RANKED NO. 1 AMONG THE LONG RANGE GROUNDWATER DETECTION SYSTEMS OVER THE PASSAGE OF 11 YEARS FROM 2008 UNTIL 2019, AND NOW IT IS COMING BACK TO YOU AGAIN WF 101 III WITH PROFESSIONAL VERSION (THIRD GENERATION) TO KEEP THE RANK DEVICE NO. 1 IN THE WORLD'S

Research results

colored screen 3.2"LCD(TFT)

WF-101 Ⅲ

**DETECTION SYSTEMS** 

## **Device Accessories**

#### LONG RANGE LOCATOR SYSTEM HANDHELD LRL

Guidance data + voice data + Visual data + Screen

LRL" works by long distance search system to detect the water location are guiding the user directly to the target site.

#### **GENERAL SETTINGS**

#### **TARGETS**

**ALL WATER** 

## 2 GEOPHYSICAL SYSTEM

This system measures the intensity of the electrical resistance of the soil and the identification of materials located underground and identify them, and its mission is to detect and prospect for gold and minerals and spaces underground as well as groundwater, with the property of distinguishing between targets.