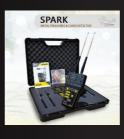

# SPARK

## **Gold nugget**

**Device Accessories** 

**Device Overview**SPARK GOLD NUGGET works on the Advanced Distance Sensor System (LDS) and is integrated with the voice recognition system for the path and point of focus of the

## SPARK

**Device Accessories** 