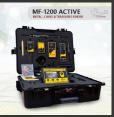

## MF1200 ACTIVE

### **Device Accessories**

#### **Device Overview**

No need to walk and random digging, after now save your tired and your money

MF 1200 SMART is the main tool at the beginning of the professional hunt for treasures, this electronic product is a great wealth of the functions and capabilities of the great art of technology discovery of treasures developed, and is the latest device from the set of gold detector and reservoirs that operate on the property Remote SensingDevice Overview