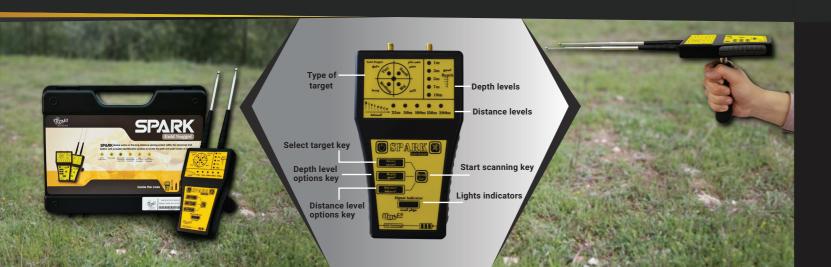

#### **Device Overview**

SPARK works on the Advanced Distance Sensor System (LDS) and is integrated with the voice recognition system for the path and point of focus of the The device is characterized by high accuracy of frequency waves, which enables it to identify and locate the targets of underground targets of gold and treasures and voids very accurately where the device can determine the targets of the distance of 200 meters forward at 360 degrees with the precise control in the front search distance, where there are several levels The front-end search can be adjusted according to the need for front scan

Microcontroller / 20MHz / Processing Type: DSP

Search system Screen

Guidance data + Voice data + Visual data Research results

Processing

**DETECTION SYSTEMS** 

LDS System LED interface Working 32 hours English Yes, By Select

## LONG DISTANCE SENSING SYSTEM (RL

The Spark device works on the long distance sensing system (LDS), the advanced and built-in with acoustic identification systems to locate the path and point center of target

The Spark offers the high rigor frequency waves that enable it to identify and detection the target sites underground, like gold ,metals and caves meticulously where the device can locate the targets from 200 meters distance and an angle of 360 degrees with precise control feature

At a horizontal distance search, where there are a several levels of search distance, the user can adjust according to their needs to the horizontal scan, the search depth in the Spark device can be reach until 10m underground with the possibility of precise control in search depth

All that through the device control interface, device is characterized

by its small size and ease of use, where it can be placed in the pocket and move it all the goodwill and easily, and anyone can use it without having to experience or large knowledge about detectors