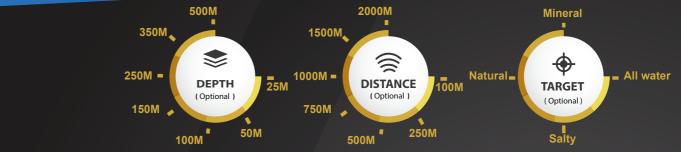

### Operating frequency

From 1 kHz to 30 kHz - Special frequencies to measurement and verification

Search System

Long Range Locator System - Geophsical-Hybrid+

**Processing** 

Microcontroller / 20MHz / Processing Type: DSP

Research results

Guidance data + voice data + Visual data + Screen

**20** м **⁴** 

**15**M

300 M ■ FOR WATER

**DEPTH** 

(Optional /Auto)

## 2 HYPRID+ SYSTEM

1000 M =

**DETECTION SYSTEMS** 

**=100** м

DISTANCE

It scans and verifies of soil layers, checks their contents, reads levels of magnetic fields and ionic radiation at the same time to detect the locations of gold, metal and caves underground. Smart interface gives you absolute clarity and integrated results about the

## **3** GEOPHYSICAL SYSTEM

This system works on measuring the intensity of the soil electrical resistance and to identify substances found underground and identification, and its mission to detect and exploration for gold, metal, Caves and voids underground with a property of accurate discrimination between the targets.