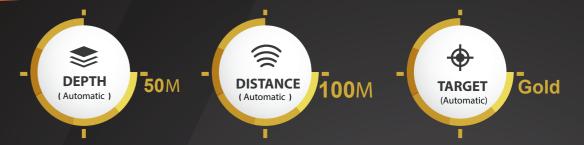

AQUA offers the high rigor frequency waves that enable it to identify and detection the groundwater so very meticulously where the device can locate the targets from 200 meters distance and an angle of 360 degrees with precise control feature at a horizontal distance search, where there are a several levels of search distance, the user can adjust according to their needs to the horizontal scan, the search depth in the AQUA device can be reach until 200m underground with the possibility of precise control in search depth, All that through the device control interface, device is characterized by its small size and ease of use, where it can be placed in the pocket and move it all the goodwill and easily, and anyone can use it without having to experience or large knowledge about detectors.