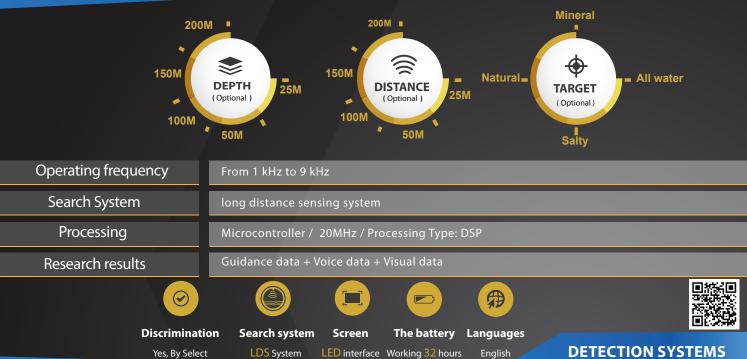

### **Device Overview**

The AQUA device works on the long distance sensing system (LDS), the advanced and built-in with acoustic identification systems to locate the path and point center of target.

## LONG DISTANCE SENSING SYSTEM (RL

AQUA works this device by long distance sensing system (LDS), the advanced and built-in with acoustic identification systems to locate the path and point center of water.

AQUA offers the high rigor frequency waves that enable it to identify and detection the groundwater so very meticulously where the device can locate the targets from 200 meters distance and an angle of 360 degrees with precise control feature at a horizontal distance search, where there are a several levels of search distance, the user can adjust according to their needs to the horizontal scan, the search depth in the AQUA device can be reach until 200m underground with the possibility of precise control in search depth, All that through the device control interface, device is characterized by its small size and ease of use, where it can be placed in the pocket and move it all the goodwill and easily, and anyone can use it without having to experience or large knowledge about detectors.

## **TARGETS**

**NATURAL** 

SALTY

**ALL WATER** 

Operating frequency From 1 kHz to 9 kHz

Search System

long distance sensing system

**Processing** 

Microcontroller / 20MHz / Processing Type: DSP

Research results

Guidance data + Voice data + Visual data

**DETECTION SYSTEMS** 