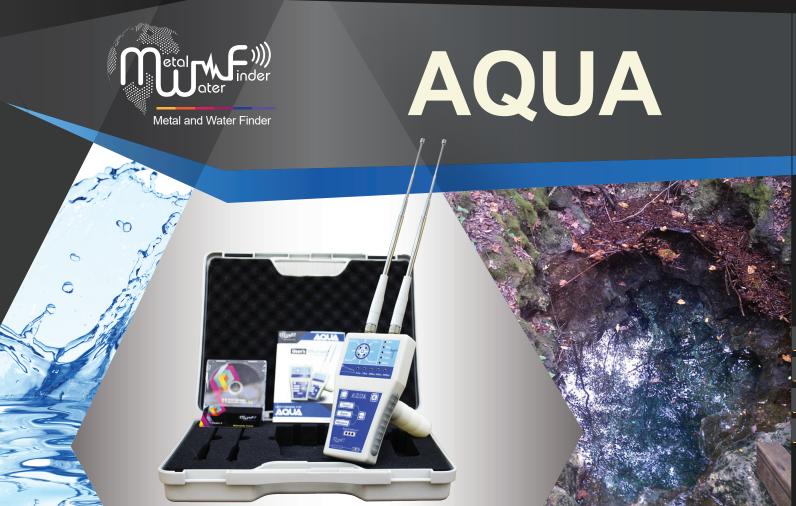

# GROUND WATER DETECTORS

### **Device Overview**

The AQUA device works on the long distance sensing system (LDS), the advanced and built-in with acoustic identification systems to locate the path and point center of target.

## LONG DISTANCE SENSING SYSTEM (RL

AQUA works this device by long distance sensing system (LDS), the advanced and built-in with acoustic identification systems to locate the path and point center of water.

AQUA offers the high rigor frequency waves that enable it to identify and detection the groundwater so very meticulously where the device can locate the targets from 200 meters distance and an angle of 360 degrees with precise control feature at a horizontal distance search, where there are a several levels of search distance, the user can adjust according to their needs to the horizontal scan, the search depth in the AQUA device can be reach until 200m underground with the possibility of precise control in search depth, All that through the device control interface, device is characterized by its small size and ease of use, where it can be placed in the pocket and move it all the goodwill and easily, and anyone can use it without having to experience or large knowledge about detectors.