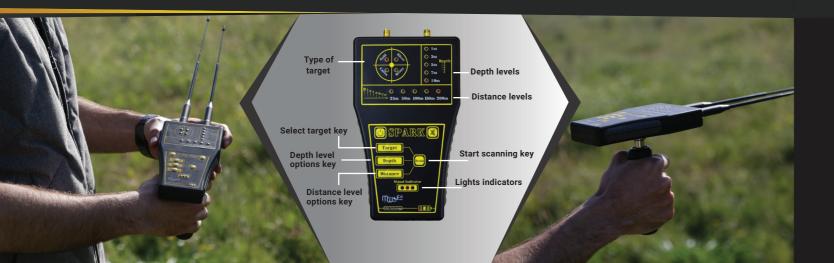

#### **Device Overview**

SPARK works on the Advanced Distance Sensor System (LDS) and is integrated with the voice recognition system for the path and point of focus of the The device is characterized by high accuracy of frequency waves, which enables it to identify and locate the targets of underground targets of gold and treasures and voids very accurately where the device can determine the targets of the distance of 200 meters forward at 360 degrees with the precise control in the front search distance, where there are several levels The front-end search can be adjusted according to the need for front scan

Microcontroller / 20MHz / Processing Type: DSP

Search system Screen

Guidance data + Voice data + Visual data Research results

Processing

**DETECTION SYSTEMS** 

LDS System LED interface Working 32 hours English Yes, By Select

## LONG DISTANCE SENSING SYSTEM (RL

The Spark device works on the long distance sensing system (LDS), the advanced and built-in with acoustic identification systems to locate the path and point center of target

The Spark offers the high rigor frequency waves that enable it to identify and detection the target sites underground, like gold ,metals and caves meticulously where the device can locate the targets from 200 meters distance and an angle of 360 degrees with precise control feature

At a horizontal distance search, where there are a several levels of search distance, the user can adjust according to their needs to the horizontal scan, the search depth in the Spark device can be reach until 10m underground with the possibility of precise control in search depth

All that through the device control interface, device is characterized

by its small size and ease of use, where it can be placed in the pocket and move it all the goodwill and easily, and anyone can use it without having to experience or large knowledge about detectors