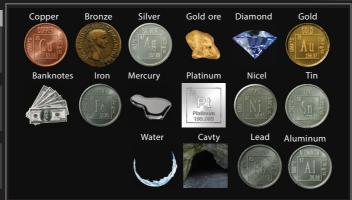

## **METALS**

Gold-Gold ore-Silver-Copper-Bronze-Aluminium-iron

**GEMS**Diamond-Emerald

CAVES

Caves-Tunnels

#### **METALS LIST**

Specialized to detect 4 types of metals with a property to choose a desired target want looking for, It includes: gold, silver, copper,

#### **METALS LIST**

Specialized to detect 4 types of metals with a property to choose a desired target want looking for, It includes: gold, silver, copper, bronze