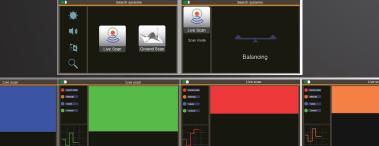

## LIVE SCAN SYSTEM (Live photography in real time)

ect a metal caves ar

This system gives the user direct imaging of the ground layers to detect a metal, caves and distinguish between them and monitor their location in real time and broadcast live in the device screen immediately.

## 2 GROUND SCAN SYSTEM (2D&3D Data)

This system allows the user to perform a complete survey of the area to be detected and clarify the results of the scanning in the real time on the device screen and determine the value and identity of each point and detection the depth range at the same time, in addition to providing a 2&3 dimensional report of the detected target, with more than one view angle.