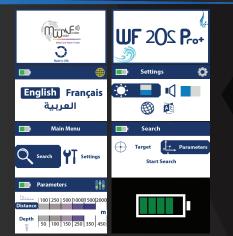

## **TARGETS**

**NATURAL** 

SALTY

**ALL WATER** 

Search System Long Range Locator System - Line Tracking System Processing Microcontroller / 20MHz / Processing Type: DSP Guidance data + voice data + Visual data + Screen Research results

Working 15 hours Multiple