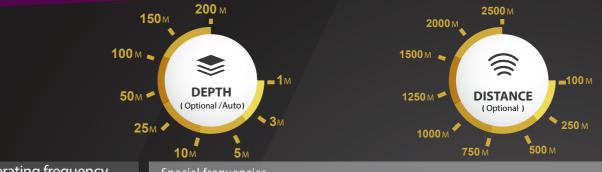

AQUA offers the high rigor frequency waves that enable it to identify and detection the groundwater so very meticulously where the device can locate the targets from 200 meters distance and an angle of 360 degrees with precise control feature at a horizontal distance search, where there are a several levels of search distance, the user can adjust according to their needs to the horizontal scan, the search depth in the AQUA device can be reach until 200m underground with the possibility of precise control in search depth, All that through the device control interface, device is characterized by its small size and ease of use, where it can be placed in the pocket and move it all the goodwill and easily, and anyone can use it without having to experience or large knowledge about detectors.

Research results

Guidance data + voice data + Visual data + Screen

**20** м **⁴** 

**15**M

300 M ■ FOR WATER

**DEPTH** 

(Optional /Auto)

## 2 HYPRID+ SYSTEM

1000 M =

**DETECTION SYSTEMS** 

**=100** м

DISTANCE

It scans and verifies of soil layers, checks their contents, reads levels of magnetic fields and ionic radiation at the same time to detect the locations of gold, metal and caves underground. Smart interface gives you absolute clarity and integrated results about the