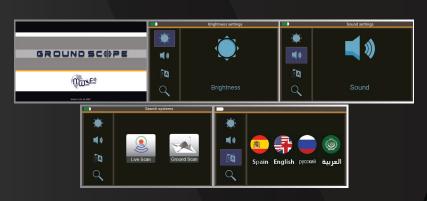

### **Device Overview**

GROUND SCOPE is a specialized device to detecting gold, treasures, metal and caves underground to maximum depth up to 14 meters, it operates with the radar imaging system and provides 2D and 3D data for the shape of the detected object underground, and measures the depth of the target.

Operating frequency Special and automatic frequency

Search System

1. Live Scan (Live photography in real time)

2.0.04.1.4 004.1 ( 22402 24.4 )

Processing

MICROCONTLLER & ARM 7

Research results

Integrated results around the target appear automatically on the screen

Search system Screen

TFT "5

Working 5 hours

The battery Languages

**DETECTION SYSTEMS** 

**Device Accessories** 

## LIVE SCAN SYSTEM (Live photography in real time)

ect a metal caves ar

This system gives the user direct imaging of the ground layers to detect a metal, caves and distinguish between them and monitor their location in real time and broadcast live in the device screen immediately.

#### **GENERAL SETTINGS**

sensor

## 2 GROUND SCAN SYSTEM (2D&3D Data)

This system allows the user to perform a complete survey of the area to be detected and clarify the results of the scanning in the real time on the device screen and determine the value and identity of each point and detection the depth range at the same time, in addition to providing a 2&3 dimensional report of the detected target, with more than one view angle.