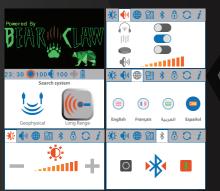

Search System Long Range Locator System - Line Tracking System Processing Microcontroller / 20MHz / Processing Type: DSP Guidance data + voice data + Visual data + Screen Research results

Working 15 hours Multiple

Yes, By Select& Automatic

Search system Screen

Working 6 hours

The battery Languages

**DETECTION SYSTEMS** 

1 LONG RANGE LOCATOR SYSTEM HANDHELD LRL

Handheld LRL" works by long distance search system to detect the water location are guiding the user directly to the target site, with 3.2" TFTscreen