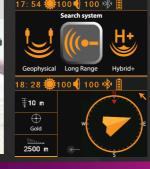

### Operating frequency

From 1 kHz to 30 kHz - Special frequencies to measurement and verification

Search System

Long Range Locator System - Geophsical-Hybrid+

**Processing** 

Microcontroller / 20MHz / Processing Type: DSP

Research results

Guidance data + voice data + Visual data + Screen

**20** м **⁴** 

**15**M

300 M ■ FOR WATER

**DEPTH** 

(Optional /Auto)

## 2 HYPRID+ SYSTEM

1000 M =

**DETECTION SYSTEMS** 

**=100** м

DISTANCE

It scans and verifies of soil layers, checks their contents, reads levels of magnetic fields and ionic radiation at the same time to detect the locations of gold, metal and caves underground. Smart interface gives you absolute clarity and integrated results about the