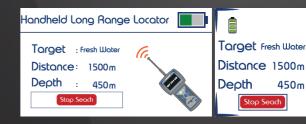

## LONG RANGE LOCATOR SYSTEM HANDHELD LRL

Handheld LRL" works by long distance search system to detect the water location Are guiding the user directly to the target site, with laser LED for guidance in the night This unit operating on a 6-volt, through four standard AAA batteries 1.5 volt, can be used A normal batteries for once, or rechargeable batteries.

Yes, By Select& Automatic

Search system Screen

Working 6 hours

The battery Languages

**DETECTION SYSTEMS** 

1 LONG RANGE LOCATOR SYSTEM HANDHELD LRL

Handheld LRL" works by long distance search system to detect the water location are guiding the user directly to the target site, with 3.2" TFTscreen