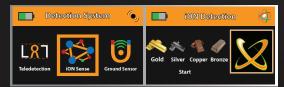

#### **Device Overview**

GOLD LINE works on the long-range ion search system to detect and search for the ionization of the gold metal underground. The device gives the user reliable audio results in the direction of the presence of the target, which is through the increase in the levels of audio and optical indicators, whatever was approaching the location of gold, Goldline is fast in its response to the hidden objectives of other machines operating in the same system. It has the ability and the great electronic focus in sensing the target sites and driving the user to the target location in the least time and effort possible

#### **IONIC DETECTION SYSTEM**

Discrimination

long range Ionian LED interface Working 8 hours

**DETECTION SYSTEMS** 

"Gold Line" is one of our advanced gold detectors, is the result of many trials and lengthy studies, which lasted for more than three years, Gold Line" is working on a long range Ionian search system, to detect and search for Ionian field of gold underground, the device gives the user reliable sound results of target direction, and that through increasing acoustic levels and LEDs indicators whenever get close to target location Gold Line" It features in the speed of response to the underlying targets, over other devices that operate in the same system, because it has a great ability in the electronic focus and sensing target location, and guidance the user to the target centre at less effort and time.