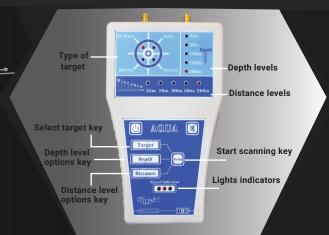

### **Device Overview**

The AQUA device works on the long distance sensing system (LDS), the advanced and built-in with acoustic identification systems to locate the path and point center of target.

## LONG DISTANCE SENSING SYSTEM (RL

AQUA works this device by long distance sensing system (LDS), the advanced and built-in with acoustic identification systems to locate the path and point center of water.

AQUA offers the high rigor frequency waves that enable it to identify and detection the groundwater so very meticulously where the device can locate the targets from 200 meters distance and an angle of 360 degrees with precise control feature at a horizontal distance search, where there are a several levels of search distance, the user can adjust according to their needs to the horizontal scan, the search depth in the AQUA device can be reach until 200m underground with the possibility of precise control in search depth, All that through the device control interface, device is characterized by its small size and ease of use, where it can be placed in the pocket and move it all the goodwill and easily, and anyone can use it without having to experience or large knowledge about detectors.