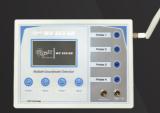

#### **Device Overview**

MF 1500 Smart Multi-detection and identification systems With several functions, the Explorer gives accurate results on underground targets with their location and drilling points and depths, also supported by smart operating systems, which gives the user total and fast control in all settings and software of the device and smoothly

Operating frequency

From 1 kHz to 30 kHz

Search System

Long Range Locator- Line Tracking- Ionic detection-Ground Sensor

Processing

Microcontroller / 20MHz / Processing Type: DSP

Research results

Through signals and routing data to the target location + unit audio system (optional) + screen

Yes, By Select&

Multi-systems

TFT "3.2

WITH 4 DETECTION SYSTEMS