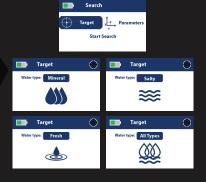

## **TARGETS**

**NATURAL** 

SALTY

**ALL WATER** 

Search System Long Range Locator System - Line Tracking System Processing Microcontroller / 20MHz / Processing Type: DSP Guidance data + voice data + Visual data + Screen Research results

Working 15 hours Multiple