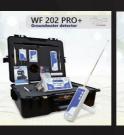

## etal finder VIF 202 PRO +

## **Device Accessories**

#### **Device Overview**

WF 202 + PRO, a specialist in the detection and exploration of aquatic resources, is a multi-system detection and identification system with several functions. The explorer gives accurate results on underground water with its location, drilling points and depths. It is supported by smart operating systems that give the user control Total and fast in all device settings and software

Search System Long Range Locator System - Line Tracking System Processing Microcontroller / 20MHz / Processing Type: DSP Guidance data + voice data + Visual data + Screen Research results

Working 15 hours Multiple

## LONG RANGE LOCATOR SYSTEM HANDHELD LRL

Handheld LRL" works by long distance search system to detect the water location Are guiding the user directly to the target site, with laser LED for guidance in the night This unit operating on a 6-volt, through four standard AAA batteries 1.5 volt, can be used A normal batteries for once, or rechargeable batteries.