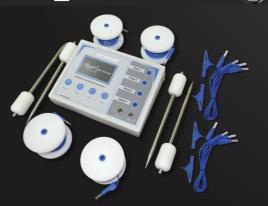

## **Device Accessories**

### **Device Overview**

The AQUA device works on the long distance sensing system (LDS), the advanced and built-in with acoustic identification systems to locate the path and point center of target.