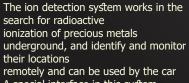

## REMOTE SENSING

The ion detection system works in the search for radioactive ionization of precious metals underground, and identify and monitor their locations remotely and can be

A special interface in this system enables you to set the target type to be searched in advance

#### 3 IONIC DETECTION SYSTEM (ACOUSTIC)

The ion detection system works in the search for radioactive ionization of precious metals underground, and identify and monitor their locations

remotely and can be used by the car A special interface in this system enables you to set the target type to be searched in advance