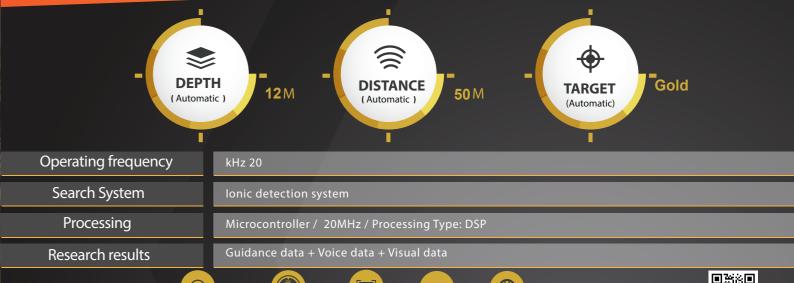

#### **Device Overview**

GOLD LINE works on the long-range ion search system to detect and search for the ionization of the gold metal underground. The device gives the user reliable audio results in the direction of the presence of the target, which is through the increase in the levels of audio and optical indicators, whatever was approaching the location of gold, Goldline is fast in its response to the hidden objectives of other machines operating in the same system. It has the ability and the great electronic focus in sensing the target sites and driving the user to the target location in the least time and effort possible

#### **IONIC DETECTION SYSTEM**

Discrimination

long range Ionian LED interface Working 8 hours

**DETECTION SYSTEMS** 

"Gold Line" is one of our advanced gold detectors, is the result of many trials and lengthy studies, which lasted for more than three years, Gold Line" is working on a long range Ionian search system, to detect and search for Ionian field of gold underground, the device gives the user reliable sound results of target direction, and that through increasing acoustic levels and LEDs indicators whenever get close to target location Gold Line" It features in the speed of response to the underlying targets, over other devices that operate in the same system, because it has a great ability in the electronic focus and sensing target location, and guidance the user to the target centre at less effort and time.

Operating frequency

kHz 50

Search System

Ionic detection system

Processing

Microcontroller / 20MHz / Processing Type: DSP

Research results

Integrated results around the target appear automatically on the screen and through audio tracking optiona