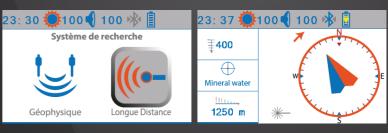

## LONG DISTANCE SENSING SYSTEM (RL

AQUA works this device by long distance sensing system (LDS), the advanced and built-in with acoustic identification systems to locate the path and point center of water.

AQUA offers the high rigor frequency waves that enable it to identify and detection the groundwater so very meticulously where the device can locate the targets from 200 meters distance and an angle of 360 degrees with precise control feature at a horizontal distance search, where there are a several levels of search distance, the user can adjust according to their needs to the horizontal scan, the search depth in the AQUA device can be reach until 200m underground with the possibility of precise control in search depth, All that through the device control interface, device is characterized by its small size and ease of use, where it can be placed in the pocket and move it all the goodwill and easily, and anyone can use it without having to experience or large knowledge about detectors.

## **TARGETS**

**NATURAL** 

SALTY

**ALL WATER** 