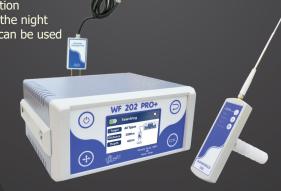

#### **Device Overview**

WF 202 + PRO, a specialist in the detection and exploration of aquatic resources, is a multi-system detection and identification system with several functions. The explorer gives accurate results on underground water with its location, drilling points and depths. It is supported by smart operating systems that give the user control Total and fast in all device settings and software

## LONG RANGE LOCATOR SYSTEM HANDHELD LRL

Handheld LRL" works by long distance search system to detect the water location Are guiding the user directly to the target site, with laser LED for guidance in the night This unit operating on a 6-volt, through four standard AAA batteries 1.5 volt, can be used A normal batteries for once, or rechargeable batteries.