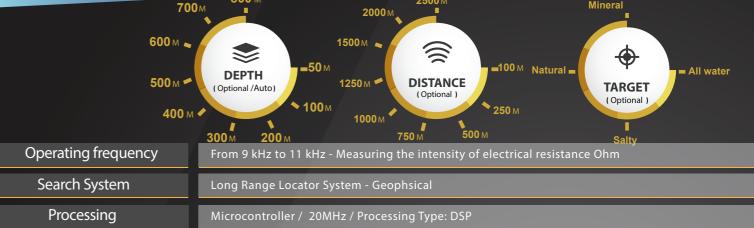

### Operating frequency

From 1 kHz to 30 kHz - Special frequencies to measurement and verification

Search System

Long Range Locator System - Geophsical-Hybrid+

**Processing** 

Microcontroller / 20MHz / Processing Type: DSP

Research results

Guidance data + voice data + Visual data + Screen

**20** м **⁴** 

**15**M

300 M ■ FOR WATER

**DEPTH** 

(Optional /Auto)

## 2 HYPRID+ SYSTEM

1000 M =

**DETECTION SYSTEMS** 

**=100** м

DISTANCE

It scans and verifies of soil layers, checks their contents, reads levels of magnetic fields and ionic radiation at the same time to detect the locations of gold, metal and caves underground. Smart interface gives you absolute clarity and integrated results about the

## **3** GEOPHYSICAL SYSTEM

This system works on measuring the intensity of the soil electrical resistance and to identify substances found underground and identification, and its mission to detect and exploration for gold, metal, Caves and voids underground with a property of accurate discrimination between the targets.